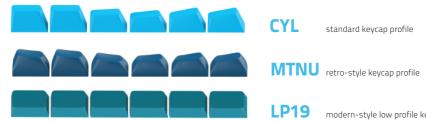

### keycap shapes

modern-style low profile keycaps

for all keyboard layouts (ANSI, ISO and more!)