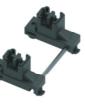

#### **QMX-STABILIZER**

Superior noise-reduction design. Minimizing rattling and rattling noise. Overall advanced typing experience.